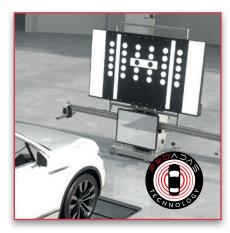

## <u>Technical information and updates regarding Driver Assistance</u> <u>Systems (ADAS)</u>